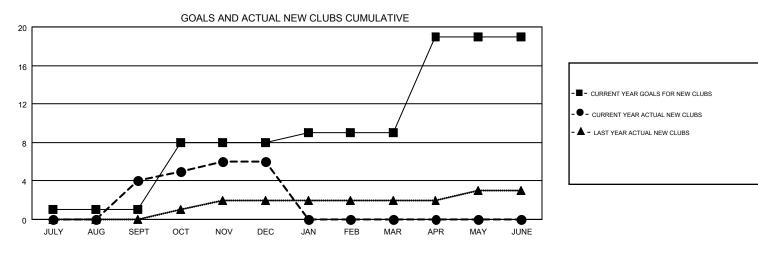

## GMT MONTHLY MEMBERSHIP PROGRESS REPORT

Multiple District 5M

Results as of: 12/31/2019

**LOCATION: MINNESOTA** 

| GMT: OPEN     |               |             |               |                       |                           |                         | GMT CA 1                                           |  |
|---------------|---------------|-------------|---------------|-----------------------|---------------------------|-------------------------|----------------------------------------------------|--|
| Clubs         |               |             |               | Members               |                           |                         |                                                    |  |
|               | RESULTS FOR   | R 2019-2020 |               | RESULTS FOR 2019-2020 |                           |                         |                                                    |  |
| QUARTER       | NEW CLUB GOAL | NEW CLUBS   | DROPPED CLUBS | QUARTER               | MEMBER GROWTH NET<br>GOAL | MEMBER GROWTH<br>ACTUAL | DROPPED<br>MEMBERS ACTUAL<br>(including transfers) |  |
| JULY/AUG/SEPT | 1             | 4           | 1             | JULY/AUG/SEPT         | 365                       | 604                     | 548                                                |  |
| OCT/NOV/DEC   | 7             | 2           | 2             | OCT/NOV/DEC           | 425                       | 522                     | 689                                                |  |
| JAN/FEB/MAR   | 1             | 0           | 0             | JAN/FEB/MAR           | 494                       | 0                       | 0                                                  |  |
| APR/MAY/JUNE  | 10            | 0           | 0             | APR/MAY/JUNE          | 390                       | 0                       | 0                                                  |  |