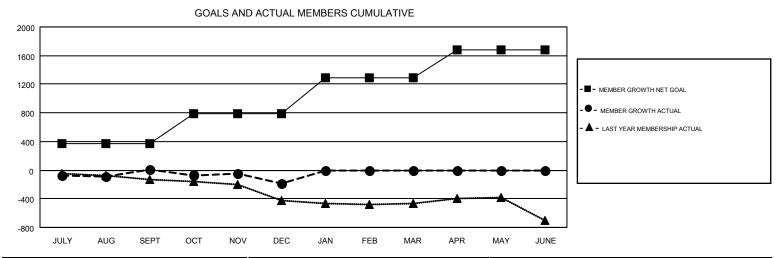

## GMT MONTHLY MEMBERSHIP PROGRESS REPORT

Multiple District 5M

Results as of: 12/31/2019

**LOCATION: MINNESOTA** 

| GMT: OPEN     |               |             |               |                       |                           |                         | GMT CA 1                                           |  |
|---------------|---------------|-------------|---------------|-----------------------|---------------------------|-------------------------|----------------------------------------------------|--|
| Clubs         |               |             |               | Members               |                           |                         |                                                    |  |
|               | RESULTS FOR   | R 2019-2020 |               | RESULTS FOR 2019-2020 |                           |                         |                                                    |  |
| QUARTER       | NEW CLUB GOAL | NEW CLUBS   | DROPPED CLUBS | QUARTER               | MEMBER GROWTH NET<br>GOAL | MEMBER GROWTH<br>ACTUAL | DROPPED<br>MEMBERS ACTUAL<br>(including transfers) |  |
| JULY/AUG/SEPT | 1             | 4           | 1             | JULY/AUG/SEPT         | 365                       | 604                     | 548                                                |  |
| OCT/NOV/DEC   | 7             | 2           | 2             | OCT/NOV/DEC           | 425                       | 522                     | 689                                                |  |
| JAN/FEB/MAR   | 1             | 0           | 0             | JAN/FEB/MAR           | 494                       | 0                       | 0                                                  |  |
| APR/MAY/JUNE  | 10            | 0           | 0             | APR/MAY/JUNE          | 390                       | 0                       | 0                                                  |  |